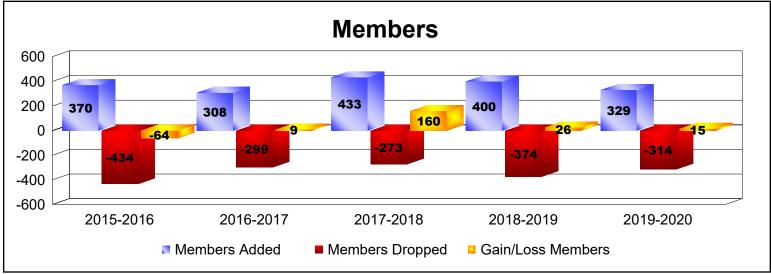

## As of June 2020 Cumulative

| Year      | New<br>Clubs | Dropped<br>Clubs | Gain/<br>Loss<br>Clubs | New<br>Members | Charter<br>Members | Reinstate<br>Members | Transfer<br>Members | Total<br>Member<br>Added | Total<br>Members<br>Dropped | Gain/<br>Loss<br>Members |
|-----------|--------------|------------------|------------------------|----------------|--------------------|----------------------|---------------------|--------------------------|-----------------------------|--------------------------|
| 2015-2016 | 1            | -5               | -4                     | 233            | 23                 | 16                   | 98                  | 370                      | -434                        | -64                      |
| 2016-2017 | 0            | -3               | -3                     | 265            | 0                  | 19                   | 24                  | 308                      | -299                        | 9                        |
| 2017-2018 | 6            | -1               | 5                      | 246            | 156                | 9                    | 22                  | 433                      | -273                        | 160                      |
| 2018-2019 | 3            | -1               | 2                      | 283            | 79                 | 12                   | 26                  | 400                      | -374                        | 26                       |
| 2019-2020 | 3            | 0                | 3                      | 207            | 92                 | 10                   | 20                  | 329                      | -314                        | 15                       |
| Average   | 3            | -2               | 1                      | 247            | 70                 | 13                   | 38                  | 368                      | -339                        | 29                       |
|           |              |                  |                        |                |                    |                      |                     |                          |                             |                          |