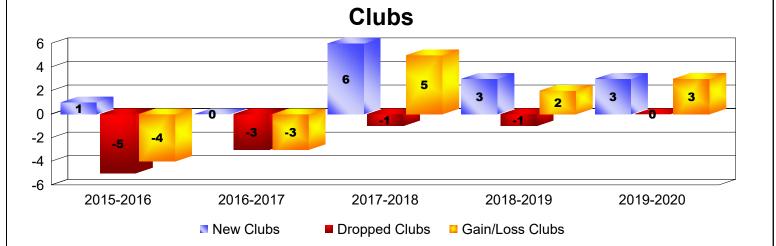

## As of June 2020 Cumulative

| Year      | New<br>Clubs | Dropped<br>Clubs | Gain/<br>Loss<br>Clubs | New<br>Members | Charter<br>Members | Reinstate<br>Members | Transfer<br>Members | Total<br>Member<br>Added | Total<br>Members<br>Dropped | Gain/<br>Loss<br>Members |
|-----------|--------------|------------------|------------------------|----------------|--------------------|----------------------|---------------------|--------------------------|-----------------------------|--------------------------|
| 2015-2016 | 1            | -5               | -4                     | 233            | 23                 | 16                   | 98                  | 370                      | -434                        | -64                      |
| 2016-2017 | 0            | -3               | -3                     | 265            | 0                  | 19                   | 24                  | 308                      | -299                        | 9                        |
| 2017-2018 | 6            | -1               | 5                      | 246            | 156                | 9                    | 22                  | 433                      | -273                        | 160                      |
| 2018-2019 | 3            | -1               | 2                      | 283            | 79                 | 12                   | 26                  | 400                      | -374                        | 26                       |
| 2019-2020 | 3            | 0                | 3                      | 207            | 92                 | 10                   | 20                  | 329                      | -314                        | 15                       |
| Average   | 3            | -2               | 1                      | 247            | 70                 | 13                   | 38                  | 368                      | -339                        | 29                       |
|           |              |                  |                        |                |                    |                      |                     |                          |                             |                          |